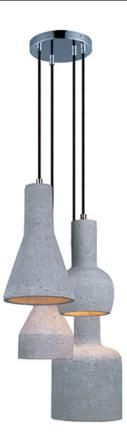

#### **PRODUCT DESCRIPTION**

Pendants molded in natural Gray finish concrete cement provide a unique urban contemporary design element Metal Polished Chrome hardware contrasts beautifully with the black fabric covered wire. Powerful and efficient illumination is provided by included GU10, 3000K LED bulbs.