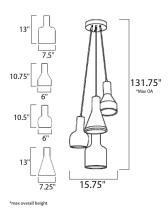

### **MEASUREMENTS** DIMENSION

HANGING WEIGHT

: 15.75" L x 15.75" W x 12.75" H : 19.8 lb